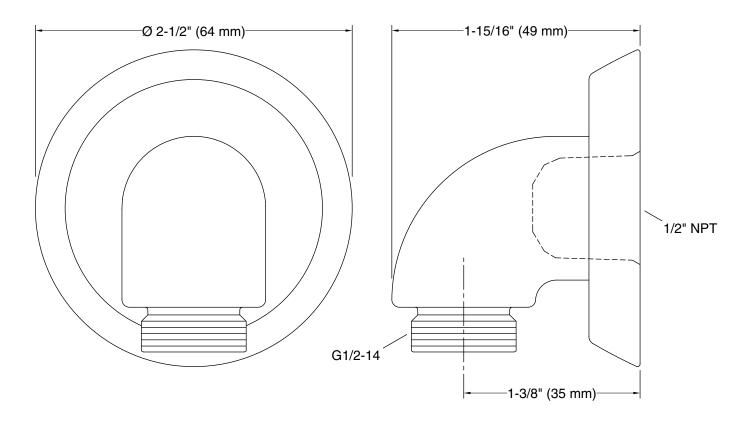

hes resist corrosion and tarnishing.

#### Installation

Wall-mount.

#### **Recommended Products/Accessories**

K-23723 Faucet cleaner



#### Codes/Standards

ASME A112.18.1/CSA B125.1

## KOHLER® Faucet Lifetime Limited Warranty

See website for detailed warranty information.

#### **Available Colors/Finishes**

Color tiles intended for reference only.

| Color | Code | Description              |
|-------|------|--------------------------|
|       | СР   | Polished Chrome          |
|       | SN   | Vibrant® Polished Nickel |
|       | AF   | Vibrant® French Gold     |
|       | BN   | Vibrant® Brushed Nickel  |
|       | BV   | Vibrant® Brushed Bronze  |
|       | 2BZ  | Oil-Rubbed Bronze        |





### **KOHLER**, Faucets

# Forté® Wall-mount supply elbow with check valve K-22174



#### **Technical Information**

All product dimensions are nominal.

#### **Notes**

Install this product according to the installation instructions.